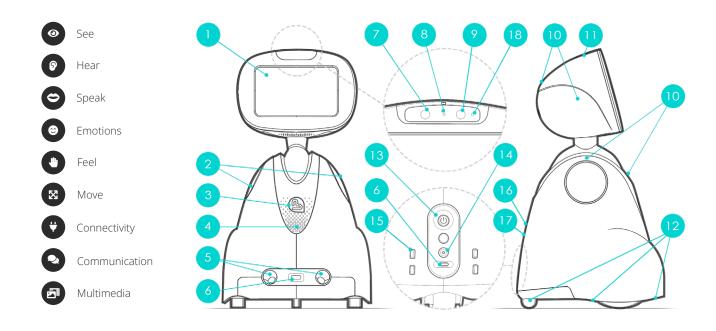

## **ABILITIES AND TECHNICAL SPECIFICATIONS**

- 1 Touch Screen 8
- 6 IR Distance sensors X
- 2 LEDs and Accessories
- 7 13M Camera (80 °
- 3 Heart LED
- 8 Lighting LED
- 4 Speaker
- 9 13M Camera (130°)
- 5 Ultrasonic Distance sensors X2
- 10 Touch sensors X6
- Height: 560mm Width: 350mm Depth: 350mm

- Omnidirectiona microphones
- 12 IR Cliff sensors X7
- 13 On / Off buttor
- 14 Power connector
- 15 Charging pads
- Weight:8 Kg

- 16 Slot Nano SIM (4G)
- 17 USB Port
- 18 LED feedback camera enabled / disabled
- Lithium battery