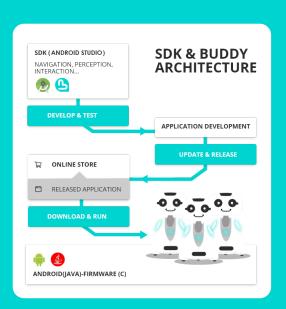

#### A COMPLETE TURNKEY SOLUTION

Software Development Kit (SDK): voice interaction, image processing, motion, noise and human detection, control robot movements (head / body), facial expressions, object recognition, access to cloud APIs...

#### AN ACCESSIBLE AND POWERFUL IDE

#### **BENEFITS**

- Development of robotic applications based on Android using the movements, emotional behaviors and Al capabilities of the robot
- Full access to application development resources
- Dedicated resources to launch your projects
- Technical and commercial support