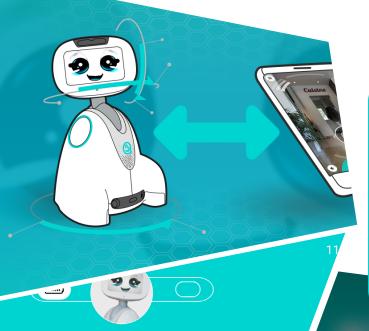

The telepresence solution comes with 2 applications: "MyBuddyApp" on the tablet or smartphone side and "TeleBuddy" on the robot side.

When Buddy is connected to your tablet, you can use it to pilot Buddy and talk through it with remote people!

## **FEATURES**

- Move Buddy forward/backward
- Rotate Buddy right/left
- Raise/lower Buddy's head
- Rotate Buddy's head right/left
- · Activate your camera or display Buddy's face
- Change your Buddy's facial expression
- Activate/Deactivate your microphone to speak through your Buddy
- Make Buddy speak / Display messages on your robot's face
- Take photos