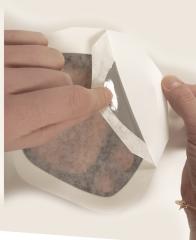

## STEP 2

Prepare the first elements for installation. Rub with a ruler the protective film of the sticker so that it sticks well to it.

You can gently remove the protective film by checking that the sticker remains well adhered to it. It is best to start at an angle to make it easier to separate from the support.