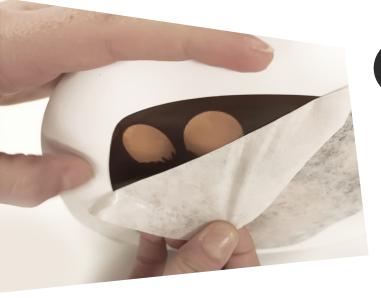

## STEP 3

You can now put the sticker on your Buddy, also start at an angle, then stick the whole sticker avoiding bubbles as much as possible. Pass your fingers several times to eliminate the bubbles and stick your sticker well.