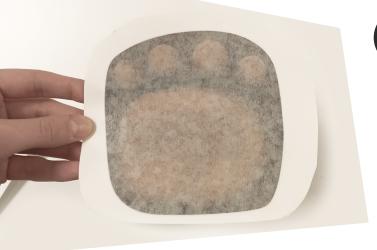

## STEP 1

After opening your set of stickers, start by cutting with scissors or a cutter each element of your boards with a margin for more security.

When cutting your boards, be sure to keep the organization of the stickers for the complex boards.