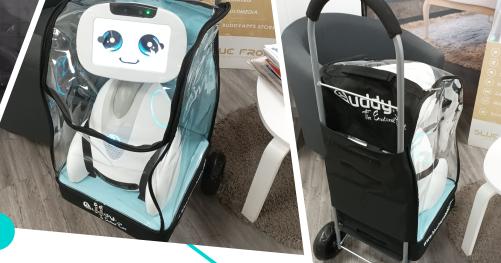

Designed as a baby stroller, a safety harness is provided to attach your Buddy to effectively protect it against vribrations. Its seat is cut out of a rigid base to hold the wheels of your robot perfectly. Also, a support foot for optimal stability when stationary.

Equipped with two large wheels contributing to easy crossing, and a comfortable foam handle for your hand, this trolley will allow you to transport your Buddy robot simply and safely.

Description:

Handle in the form of aluminum arches. Mounted on two free wheels and a front stand. Small zipped pocket on the back for storage of papers/purse. Detachable bag. Integrated safety belt.