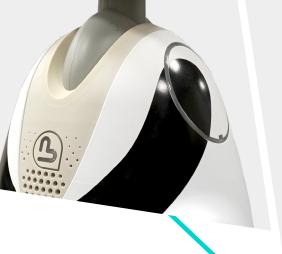

Change the appearance of your Buddy! Adapt it to your personality by choosing from a wide choice of models. The fun and original patterns will allow you to revamp your robot easily. Our different models adapt perfectly to the curves of your Buddy robot. These skins are very easy to apply all over Buddy's body and can be removed without leaving a trace.