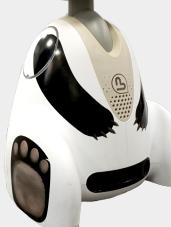

Change the appearance of your Buddy! Adapt it to your personality by choosing from a wide choice of models. The fun and original patterns will allow you to revamp your robot easily. Our different models adapt perfectly to the curves of your Buddy robot. These skins are very easy to apply all over Buddy's body and can be removed without leaving a trace.

## THIS PACK CONTAINS

1 Set of 2 sheets of stickers to completely personalize your Buddy.

1 installation guide to give you some «tips» for the installation of your stickers.

High quality decorative stickers